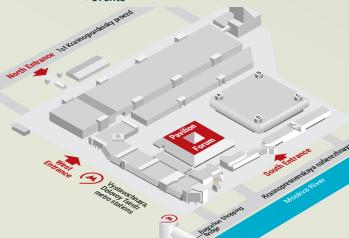

#### Venue

Forum Pavilion **EXPOCENTRE** Fairgrounds 14, Krasnopresnenskaya nab., Moscow, Russia